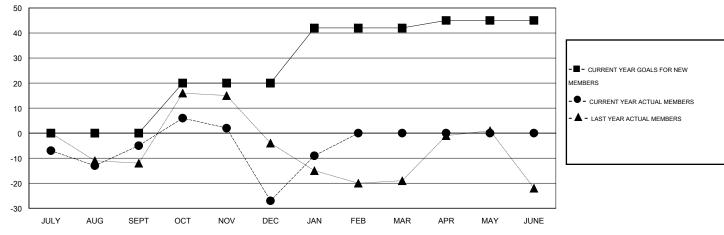

## LOCATION NORTH DAKOTA

GMT CA 1

|               |                  | Clubs               |                            |                             | Members  RESULTS FOR 2013-2014 |                    |                    |                              |                             |  |
|---------------|------------------|---------------------|----------------------------|-----------------------------|--------------------------------|--------------------|--------------------|------------------------------|-----------------------------|--|
|               | RESU             | LTS FOR 2013-2014   |                            |                             |                                |                    |                    |                              |                             |  |
| QUARTER       | NEW CLUB<br>GOAL | ACTUAL NEW<br>CLUBS | ACTUAL<br>DROPPED<br>CLUBS | ACTUAL NET<br>GAIN/<br>LOSS | QUARTER                        | NEW MEMBER<br>GOAL | ACTUAL NEW MEMBERS | ACTUAL<br>DROPPED<br>MEMBERS | ACTUAL NET<br>GAIN/<br>LOSS |  |
| JULY/AUG/SEPT | 0                | 0                   | 0                          | 0                           | JULY/AUG/SEPT                  | 0                  | 28                 | 33                           | -5                          |  |
| OCT/NOV/DEC   | 1                | 0                   | 1                          | -1                          | OCT/NOV/DEC                    | 20                 | 39                 | 61                           | -22                         |  |
| JAN/FEB/MAR   | 1                | 0                   | 0                          | 0                           | JAN/FEB/MAR                    | 22                 | 36                 | 18                           | 18                          |  |
| APR/MAY/JUNE  | 0                | 0                   | 0                          | 0                           | APR/MAY/JUNE                   | 3                  | 0                  | 0                            | 0                           |  |